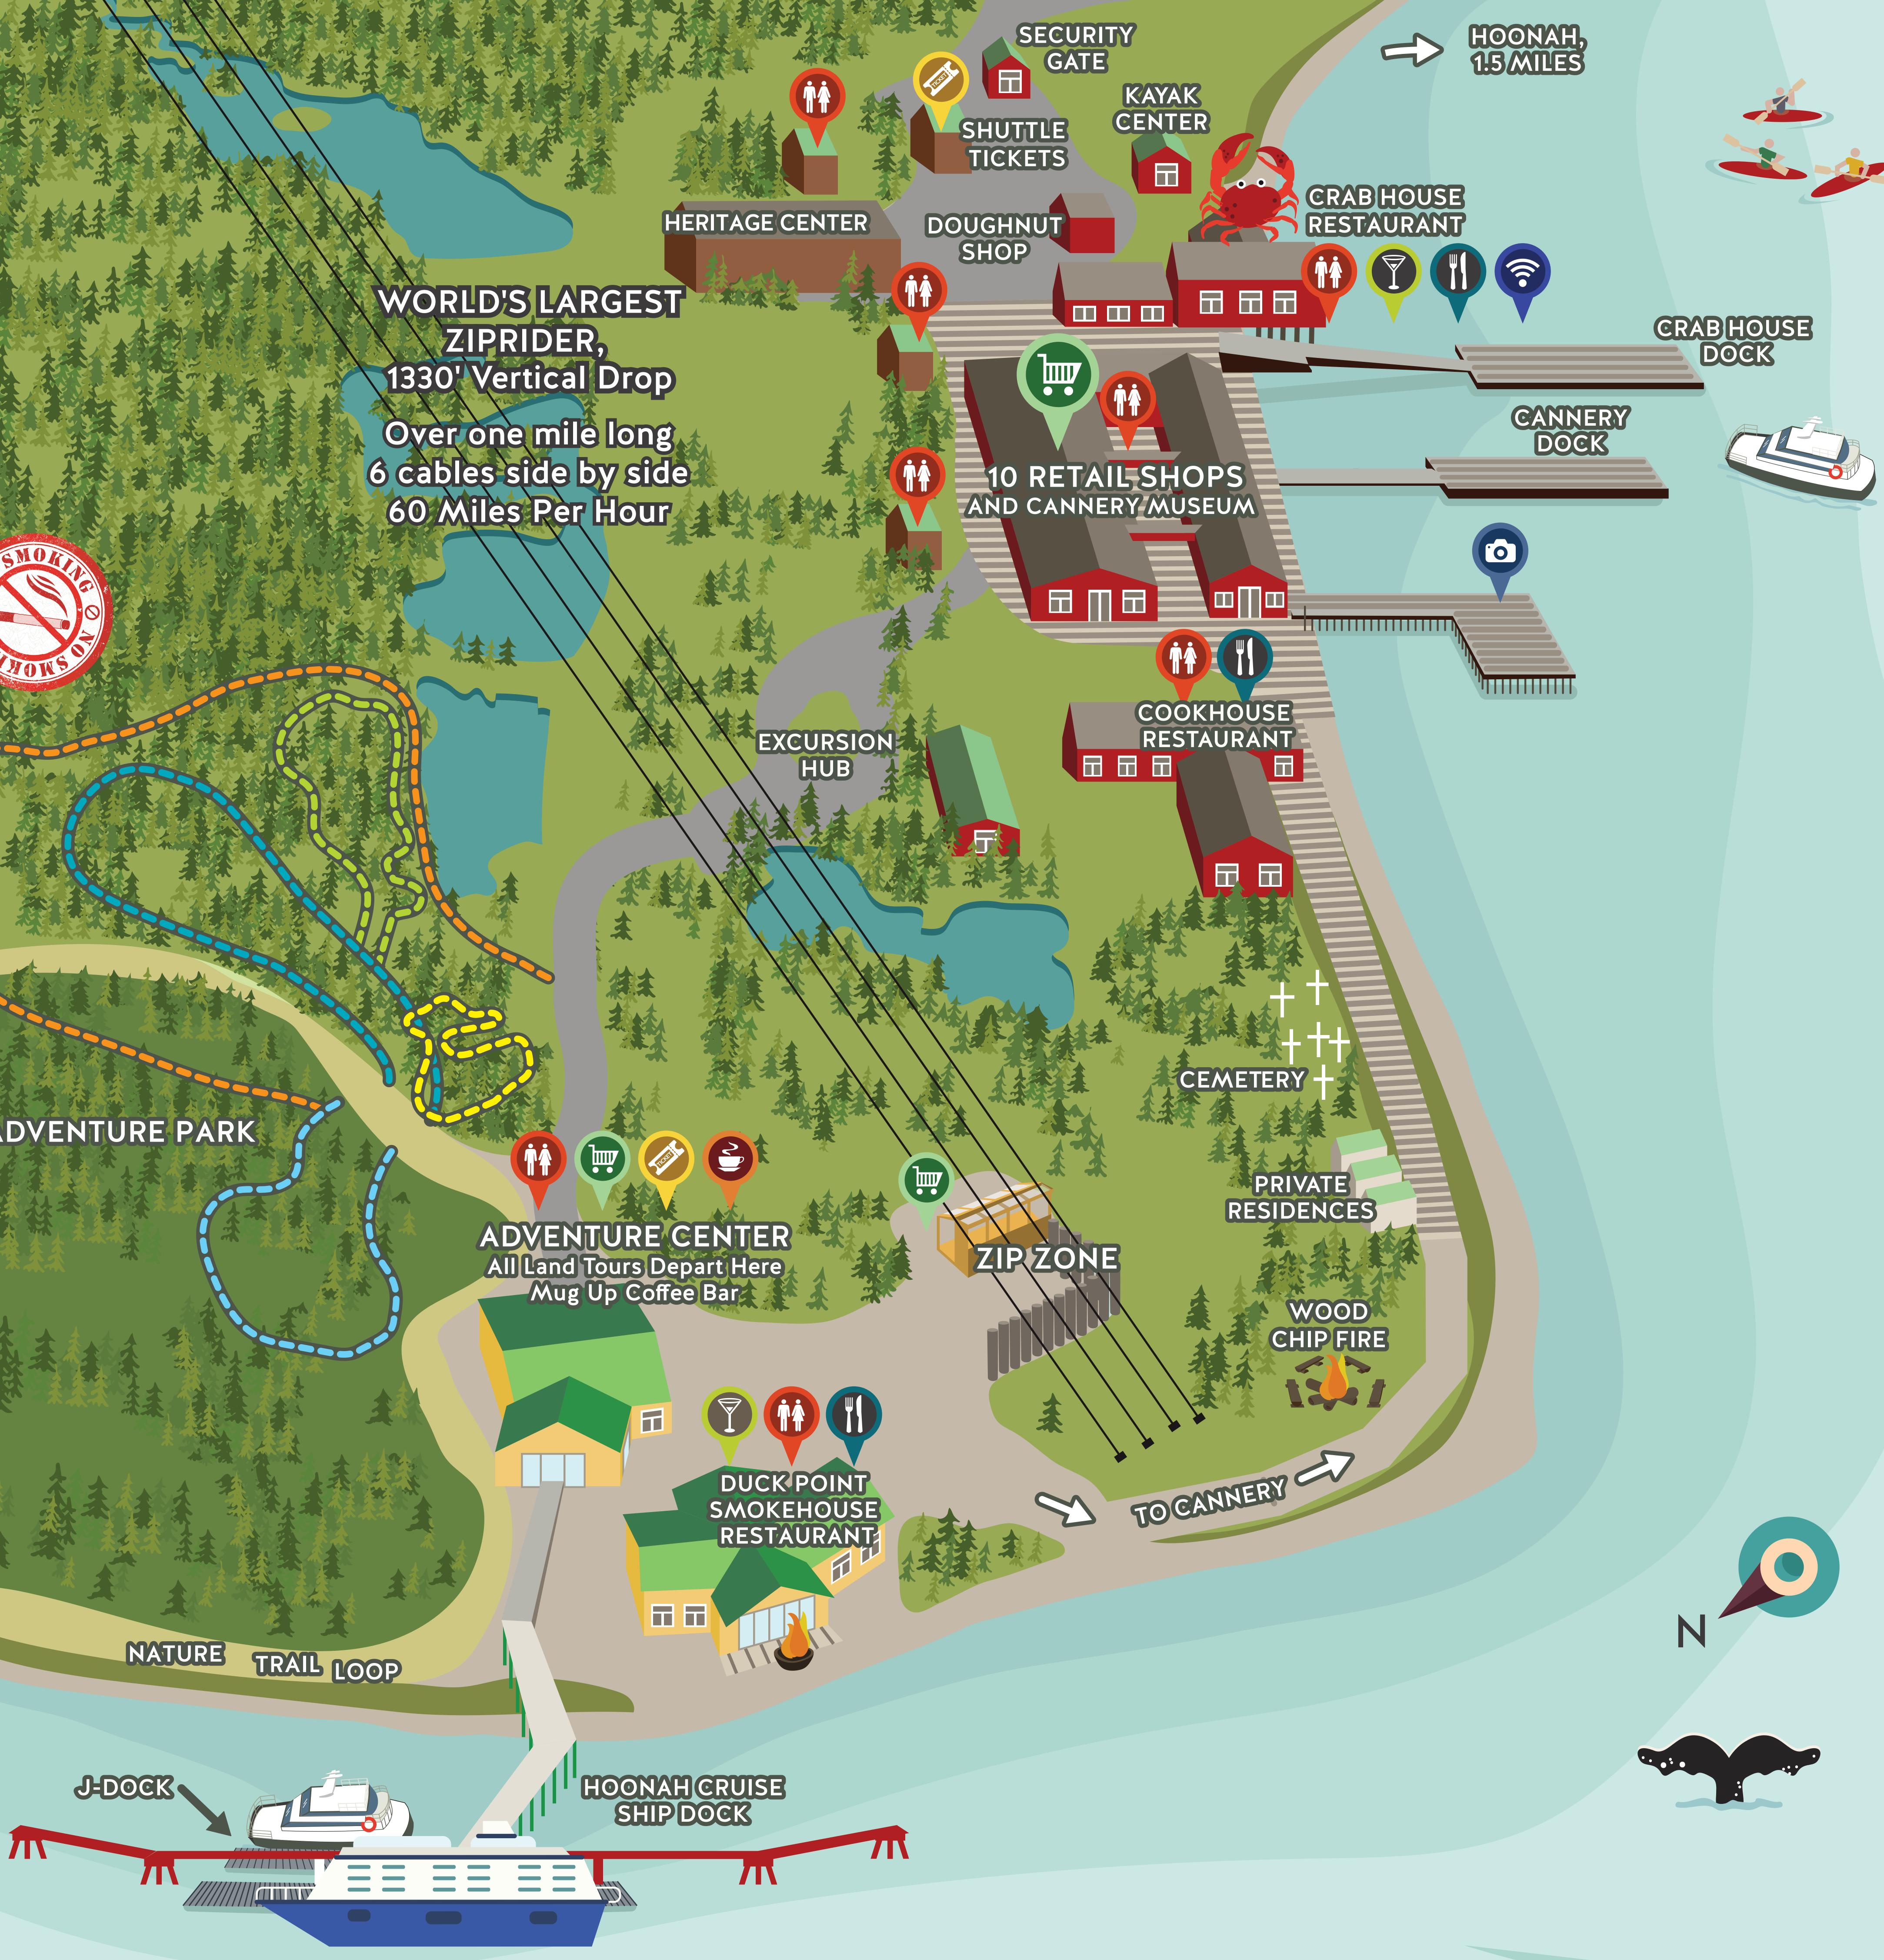

## **TOUR DEPARTURES**

Tours depart from various locations, please check your ticket for exact departure location:

- J-Dock
- Adventure Center 
  Kayak Center
- Crab House Dock
- Cannery Dock

**ADVENTURE PARK** 